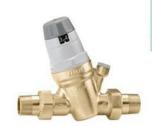

## 5350 Pressure reducing valve with self-contained replaceable cartridge, with gauge connection.

Model: 535060

Size: 1"

## Description:

Pressure reducing valve with self-contained replaceable cartridge. Dezincification resistant alloy body.

With pressure regulating scale for manual pressure adjustment. Male union connections.

Max. upstream pressure: 25 bar.

Downstream setting pressure range: 1-6 bar.

Max. working temperature: 60°C.

Certified to EN 1567.

With pressure gauge 0-10 bar.