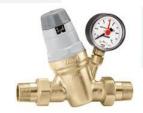

## 5350 Pressure reducing valve with self-contained replaceable cartridge, with pressure gauge.

Model: 535091

**Size:** 2"

## Description:

 $\label{pressure reducing valve with self-contained replaceable cartridge. \\$ 

Dezincification resistant alloy body.

With pressure regulating scale for manual calibration.

Male union connections.

With pressure gauge 0-10 bar. Max. pressure upstream: 25 bar.

Downstream setting pressure range: 1 6 bar.

Max. working temperature: 60°C.

Certified to EN 1567.

With pressure gauge 0-10 bar.